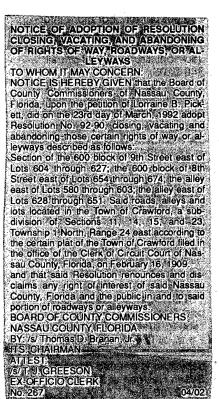

THE PUBLIC IN SAID RIGHTS-OF-WAY OR ALLEYS.

WHEREAS, a public hearing was held at <u>7:30</u> o'clock P.M., on the <u>23rd</u>day of <u>March</u>, 1992, at the Nassau County Building, 70 Pages Dairy Road West, Yulee, Florida, pursuant to a notice duly published as provided by law upon the petition of <u>Lorraine B. Pickett</u> requesting this Board to close, vacate and abandon the roadways or alleyways hereinafter described and to renounce and disclaim the right of the public and the County in and to said roadways and alleyways described as follows:

Section of the 600 block of 9th Street east of lots 604 through 627; the 600 block of 8th Street east of lots 654 through 674; the alley east of lots 580 through 603; the alley east of lots 628 through 651. Said roads, alleys and lots located in the Town of Crawford, a Subdivision of Sections 11, 14, 15, and 23, Township 1 North, Range 24 East according to the certain Plat of the Town of Crawford filed in office of Clerk of Circuit Court of Nassau County, Florida on February 16, 1909.

BE IT FURTHER RESOLVED that the right and interest of Nassau County and the public in said roadways or alleyways above described be, and the same are hereby renounced and disclaimed, and any easement heretofore owned, held, claimed or used by or on behalf of the public therein is hereby abrogated. DATED this 23rd day of March , 1992.

9206297

FILED & RECURUS OF RECORDS MASSAGA OF RECORD VERIF COUNTY COMMISSIONERS CUNTY, FLORIDA Thomas D. Branaň rman

CLERK OF COURTS NASSAU COUNTY, FLORIDA

ATTEST: Τ. Greeson, Ex-Officio Clerk .Т